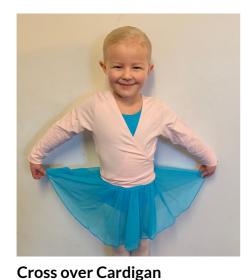

## **SKIRTS & CARDIGANS**

Pull on Skirt
Turquoise
Sizes: Small, Intermediate, Medium
£14.00

Wrap Skirt
Turquoise
One Size
£14.00

Wrap Skirt Black Sizes: PS, ML, X2X £16.00

Pink Sizes: Tots, Small, Medium £12.00

Black Sizes: Small, Medium, Large £17.00