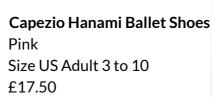

# **SHOES**

Canvas Full Sole Ballet Shoes Pink/Black Size UK Child 5 to Adult 3.5 £14.00

**Leather Tap Shoes** 

Size UK Black Child 6 to Adult 5.5 £22.00 Adult 6 to 10 £27.00

Size UK Black All sizes £49.00