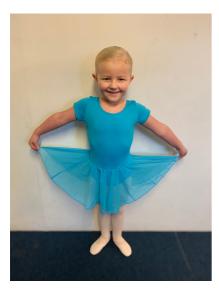

## **LEOTARDS**

Short Sleeve Dress
Turquoise
Sizes: Tots, Small, Intermediate
£24.00

Mesh Topped Leotard
Black
Sizes: Small, Intermediate,
Medium, Large, X Large (Childs)
£22.00
X Small, Small, Medium, Large
£28.00

## **SKIRTS & CARDIGANS**

Pull on Skirt
Turquoise
Sizes: Small, Intermediate, Medium
£14.00

Wrap Skirt
Turquoise
One Size
£14.00

Wrap Skirt Black Sizes: PS, ML, X2X £16.00

Pink Sizes: Tots, Small, Medium £12.00

#### **Pre Primary and Primary Ballet**

**Short Sleeve Turquoise Leotard Turquoise Pull on Skirt Pink Ballet Tights Canvas Full Soled Ballet Shoes** Pink Cardigan (Optional)