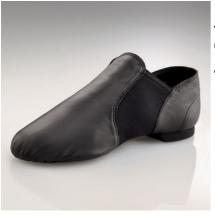

|  |  |  |  |
| 4-7      | 19-21"                    |  |  |  |  |  |
| 6-8      | 21-24"                    |  |  |  |  |  |
| 7-10     | 24-27"                    |  |  |  |  |  |
| 10-14    | 27-30"                    |  |  |  |  |  |
|          | 28-30"                    |  |  |  |  |  |
|          | 30-32"                    |  |  |  |  |  |
|          | 32-34"                    |  |  |  |  |  |
|          | 34-36"                    |  |  |  |  |  |
|          | 36-38"                    |  |  |  |  |  |
|          | 2-4<br>4-7<br>6-8<br>7-10 |  |  |  |  |  |



# **SHOES**



Canvas Full Sole Ballet Shoes Pink/Black Size UK Child 5 to Adult 3.5 £14.00







**Leather Tap Shoes** 

Size UK Black Child 6 to Adult 5.5 £22.00 Adult 6 to 10 £27.00



Size UK Black All sizes £49.00





Jazz ShoesBlackChild 10 to Adult 5.5£22.00Adult 6 to 10£33.00

### **SIZE GUIDES**

| Shoe                                  | Fitting                                                            |
|---------------------------------------|--------------------------------------------------------------------|
|                                       |                                                                    |
| Canvas Ballet Shoe (1 <sup>st</sup> ) | May come up different to street size. 1.5 sizes up from usual size |
| Leather Ballet Shoe (Daisy)           | For UK Child 10 and under, 1.5 full sizes above your UK Size       |
|                                       | For size UK 13.5 and above order 1 full size above your UK Size    |
| Capezio Hanami                        | Go up